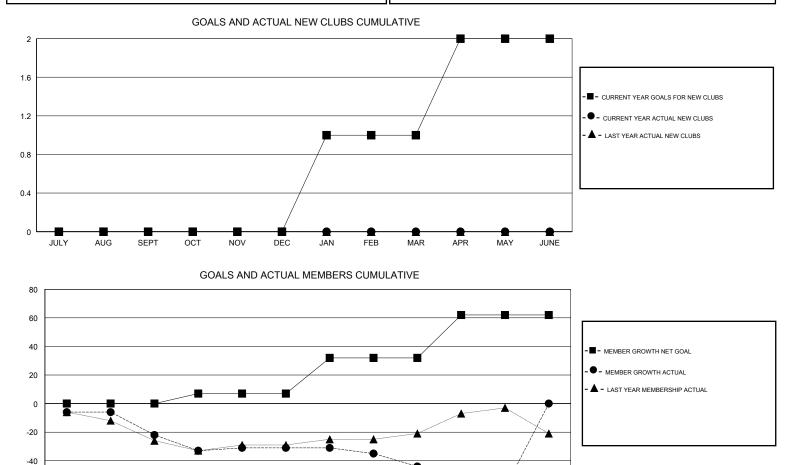

## LOCATION ONTARIO

| GMT | CA |
|-----|----|
|-----|----|

| Clubs<br>RESULTS FOR 2017-2018 |   |   |   | Members<br>RESULTS FOR 2017-2018 |    |    |    |
|--------------------------------|---|---|---|----------------------------------|----|----|----|
|                                |   |   |   |                                  |    |    |    |
| JULY/AUG/SEPT                  | 0 | 0 | 0 | JULY/AUG/SEPT                    | 0  | 11 | 30 |
| OCT/NOV/DEC                    | 0 | 0 | 0 | OCT/NOV/DEC                      | 7  | 26 | 29 |
| JAN/FEB/MAR                    | 1 | 0 | 0 | JAN/FEB/MAR                      | 25 | 40 | 46 |
| APR/MAY/JUNE                   | 1 | 0 | 0 | APR/MAY/JUNE                     | 30 | 30 | 42 |

JULY AUG SEPT OCT NOV DEC JAN FEB MAR APR MAY JUNE

| DROPPED CLUBS: 0 |     | 36 CLUBS OF 53 ADDED 1 OR MORE<br>NEW MEMBERS | GENDER DISTRIBUTION<br>MALE 703 (58.29%)<br>FEMALE 503 (41.71%) |  |
|------------------|-----|-----------------------------------------------|-----------------------------------------------------------------|--|
| DROPPED MEMBERS  |     |                                               | Women Percentage Fiscal Year Goal: 30%                          |  |
| DECEASED         | 26  | CLICK HERE FOR CUMULATIVE                     | TOTAL FAMILY UNIT MEMBERS                                       |  |
| CLUB CANCELLED   | 0   | MEMBERSHIP DATA                               | FAMILY MEMBERS PAYING HALF                                      |  |
| OTHER            | 121 |                                               |                                                                 |  |
| TOTAL            | 147 |                                               |                                                                 |  |